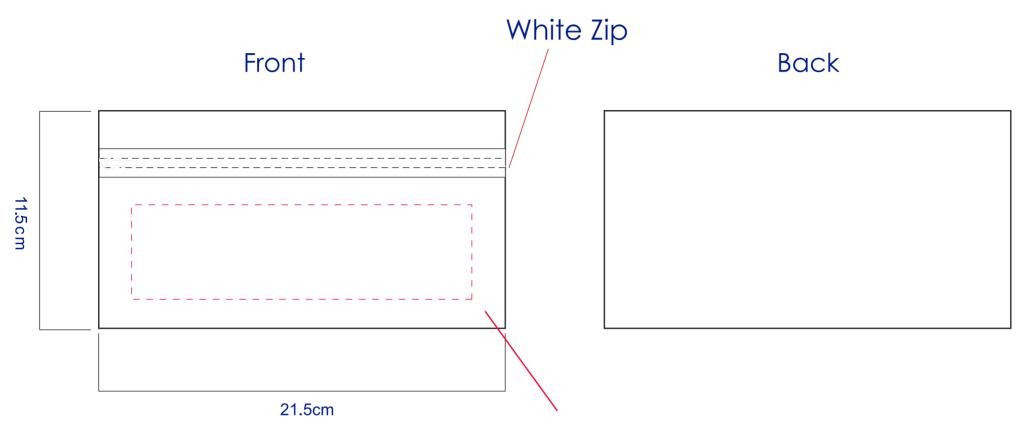

## **Approval Proof**

Max Logo: 180 mm \* 25 mm

## **Print Colours Product Colour Logo Size** White 215mm x 115mm been delivered. **Neoprene Pencil Case Branding Method: Silk Print**